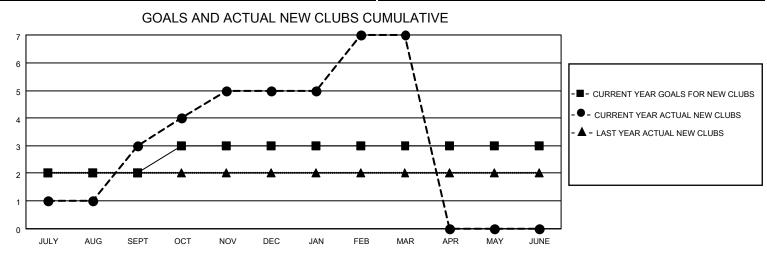

## LOCATION INDIA

District 316 B

Results as of: 3/31/2022

| Clubs                 |               |           |               | Members               |                        |                         |                                                    |
|-----------------------|---------------|-----------|---------------|-----------------------|------------------------|-------------------------|----------------------------------------------------|
| RESULTS FOR 2021-2022 |               |           |               | RESULTS FOR 2021-2022 |                        |                         |                                                    |
| QUARTER               | NEW CLUB GOAL | NEW CLUBS | DROPPED CLUBS | QUARTER               | BER GROWTH NET<br>GOAL | MEMBER GROWTH<br>ACTUAL | DROPPED<br>MEMBERS ACTUAL<br>(including transfers) |
| JULY/AUG/SEPT         | 2             | 3         | 0             | JULY/AUG/SEPT         | 60                     | 114                     | 8                                                  |
| OCT/NOV/DEC           | 1             | 2         | 2             | OCT/NOV/DEC           | 30                     | 117                     | 112                                                |
| JAN/FEB/MAR           | 0             | 2         | 0             | JAN/FEB/MAR           | 20                     | 58                      | 22                                                 |
| APR/MAY/JUNE          | 0             | 0         | 0             | APR/MAY/JUNE          | 15                     | 0                       | 0                                                  |