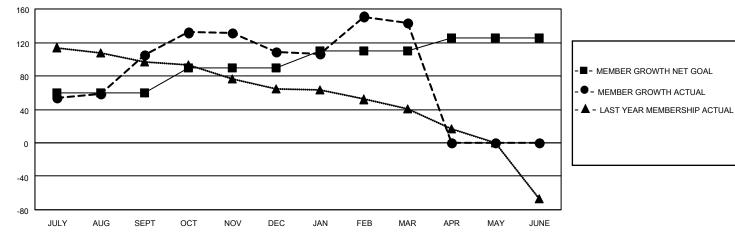

## LOCATION INDIA

District 316 B

Results as of: 3/31/2022

| Clubs                 |               |           |               | Members               |                        |                         |                                                    |
|-----------------------|---------------|-----------|---------------|-----------------------|------------------------|-------------------------|----------------------------------------------------|
| RESULTS FOR 2021-2022 |               |           |               | RESULTS FOR 2021-2022 |                        |                         |                                                    |
| QUARTER               | NEW CLUB GOAL | NEW CLUBS | DROPPED CLUBS | QUARTER               | BER GROWTH NET<br>GOAL | MEMBER GROWTH<br>ACTUAL | DROPPED<br>MEMBERS ACTUAL<br>(including transfers) |
| JULY/AUG/SEPT         | 2             | 3         | 0             | JULY/AUG/SEPT         | 60                     | 114                     | 8                                                  |
| OCT/NOV/DEC           | 1             | 2         | 2             | OCT/NOV/DEC           | 30                     | 117                     | 112                                                |
| JAN/FEB/MAR           | 0             | 2         | 0             | JAN/FEB/MAR           | 20                     | 58                      | 22                                                 |
| APR/MAY/JUNE          | 0             | 0         | 0             | APR/MAY/JUNE          | 15                     | 0                       | 0                                                  |